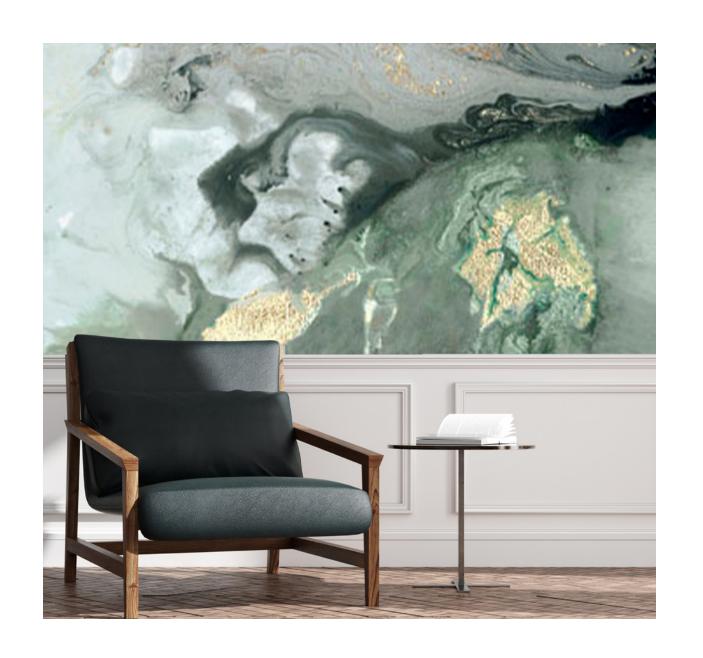

#### **Color Customization**

Achieve a harmonized color story true to your design palette. Your custom wallcovering can be color matched to a paint chip, fabric switch or Pantone color.