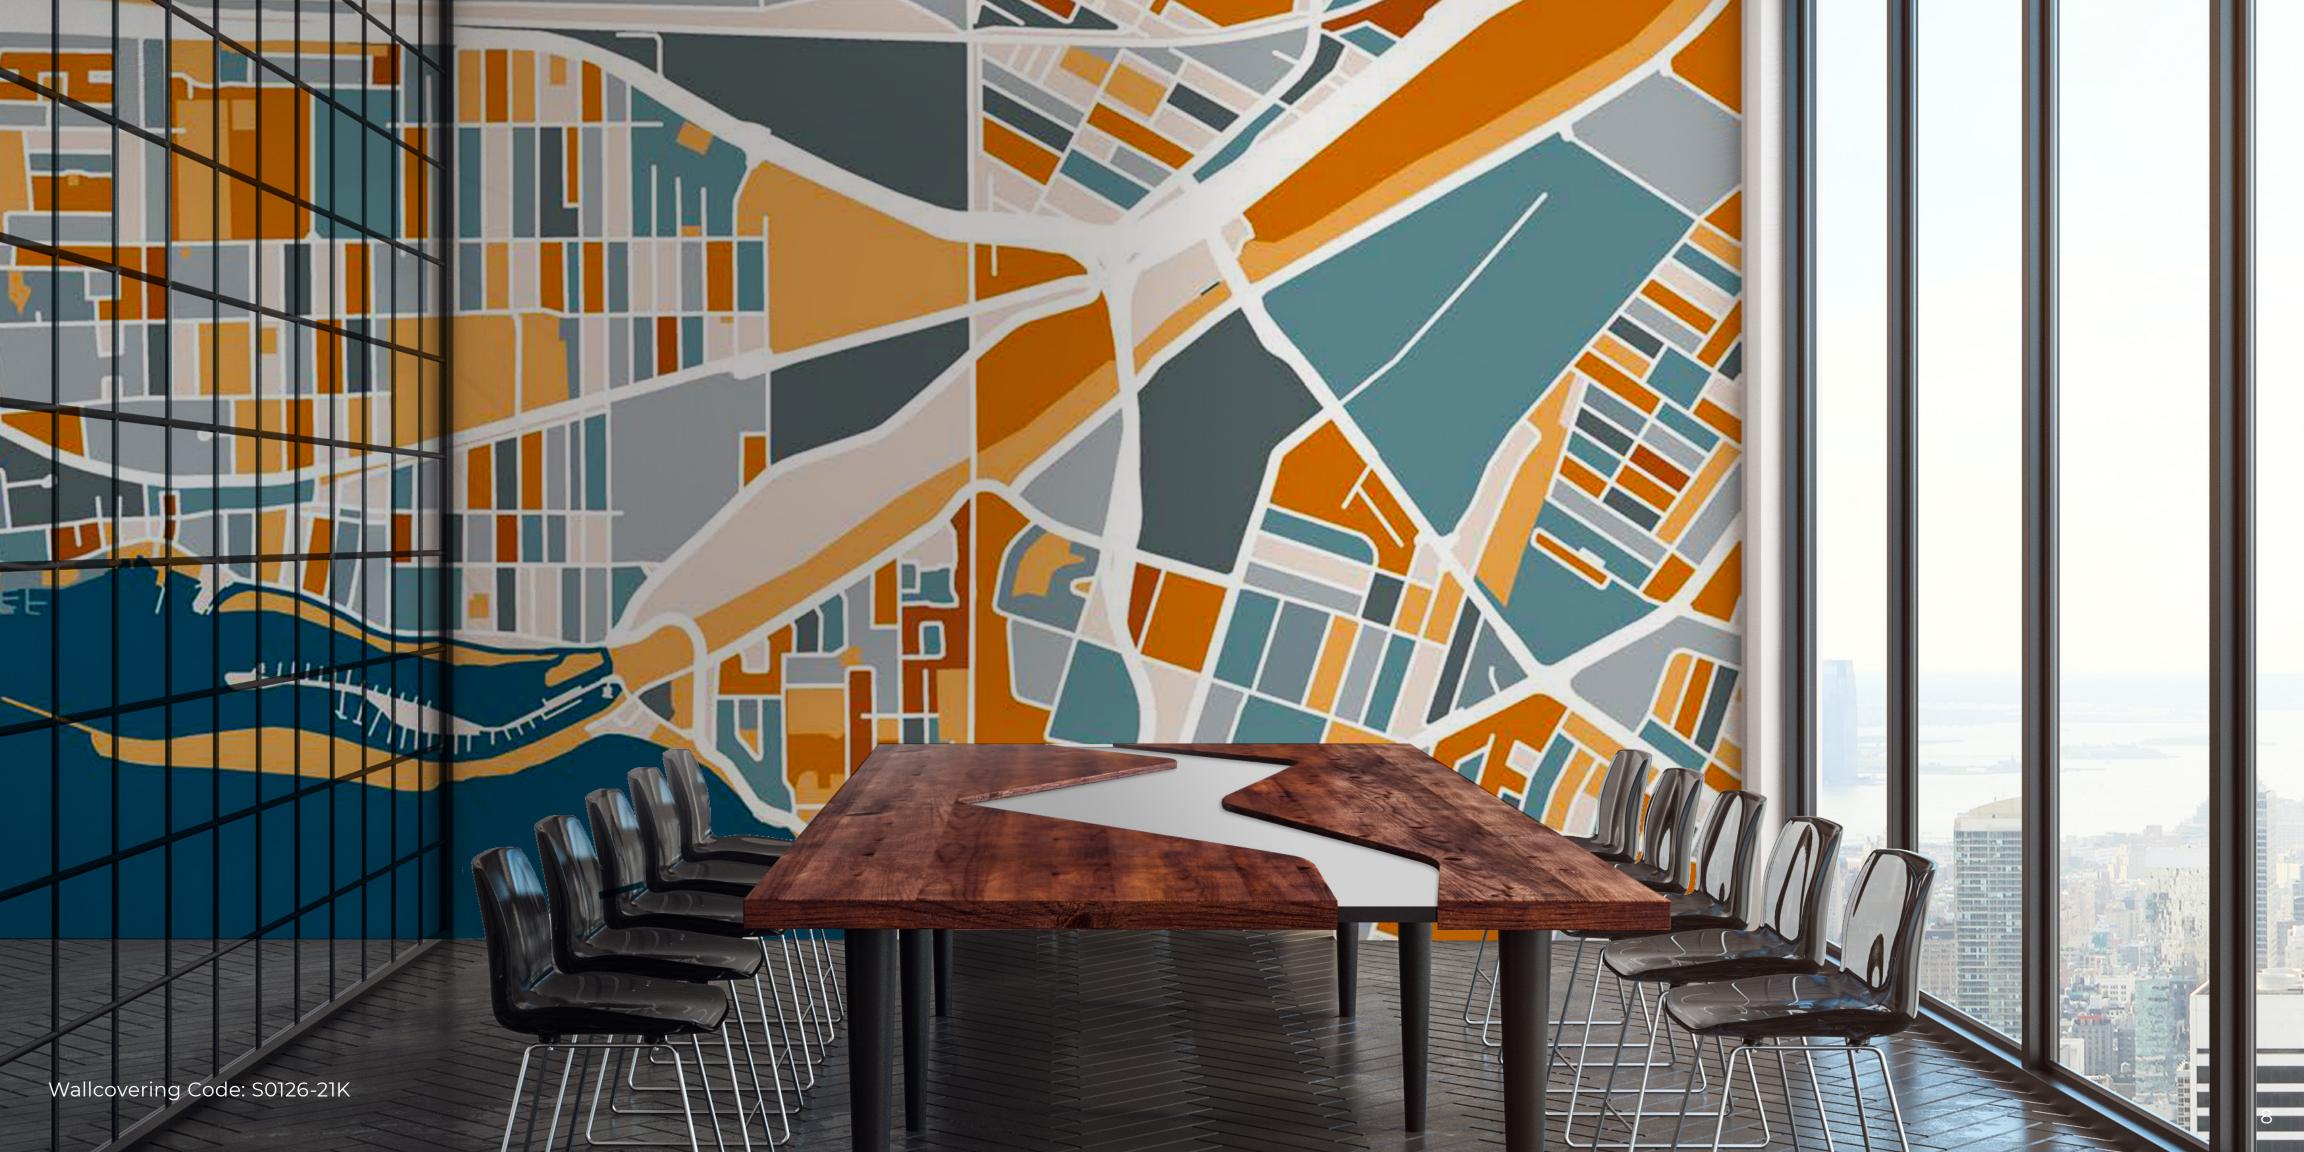

look good, we make you look good.

#### Art Murals

Handpainted originals created by studio artists.

Fine art reproduction & clarity, produced to exact specifications.

We use wallcovering as a unique medium to beautify your space with wall to wall art.

Wallcovering Code: S0404-18K.V2





## Experience & Ingenuity

Vast experience in guestroom projects, over 5000 rooms and counting

Bespoke Design

Hand-painted, Digital or 3D options

Multiple Substrate Finishes Available

Custom Developed and Printed In-House



#### Site Specific



Location is memorable.

Our team of designers and artists create wallcoverings specific to your property's location.

Capture the charm of any city through architecture, cityscapes, landmarks, or contemporary landscapes.

Wallcovering Code: L1968-20K.v5



#### Location is memorable.

Our site specific wallcoverings connect guests to a property's location. Capture the charm of any city through architecture, cityscapes, or contemporary landscapes.













## From Concept to Completion

We put the same care and expertise into creating a small special original, to a framed print, to stunning imagery that covers the expanse of your wall. This care incorporates careful image development via our studio artists and technical file development to ensure we capture that awe inspiring original at whatever size or medium you prefer to work. We have state of the art digital printing equipment managed in-house so the details and colors you expect remain consistent. We have years of experience putting it all together, so we deliver products that are