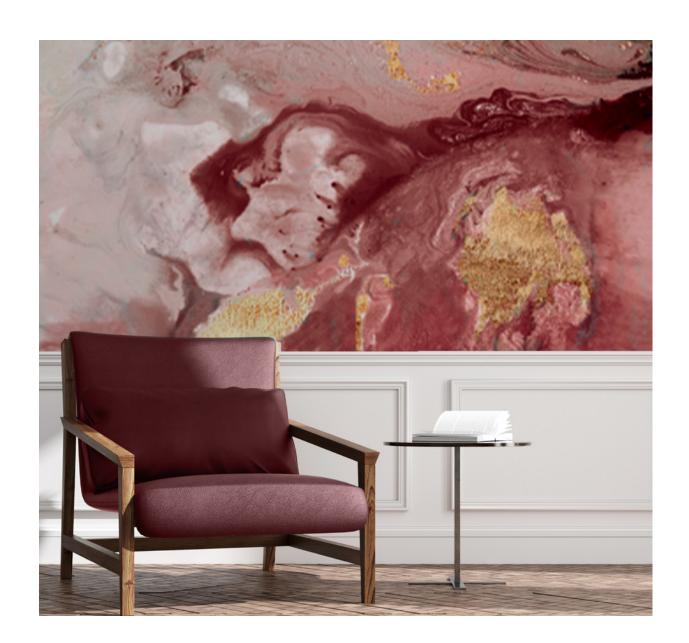

#### **Color Customization**

Achieve a harmonized color story true to your design palette. Your custom wallcovering can be color matched to a paint chip, fabric switch or Pantone color.