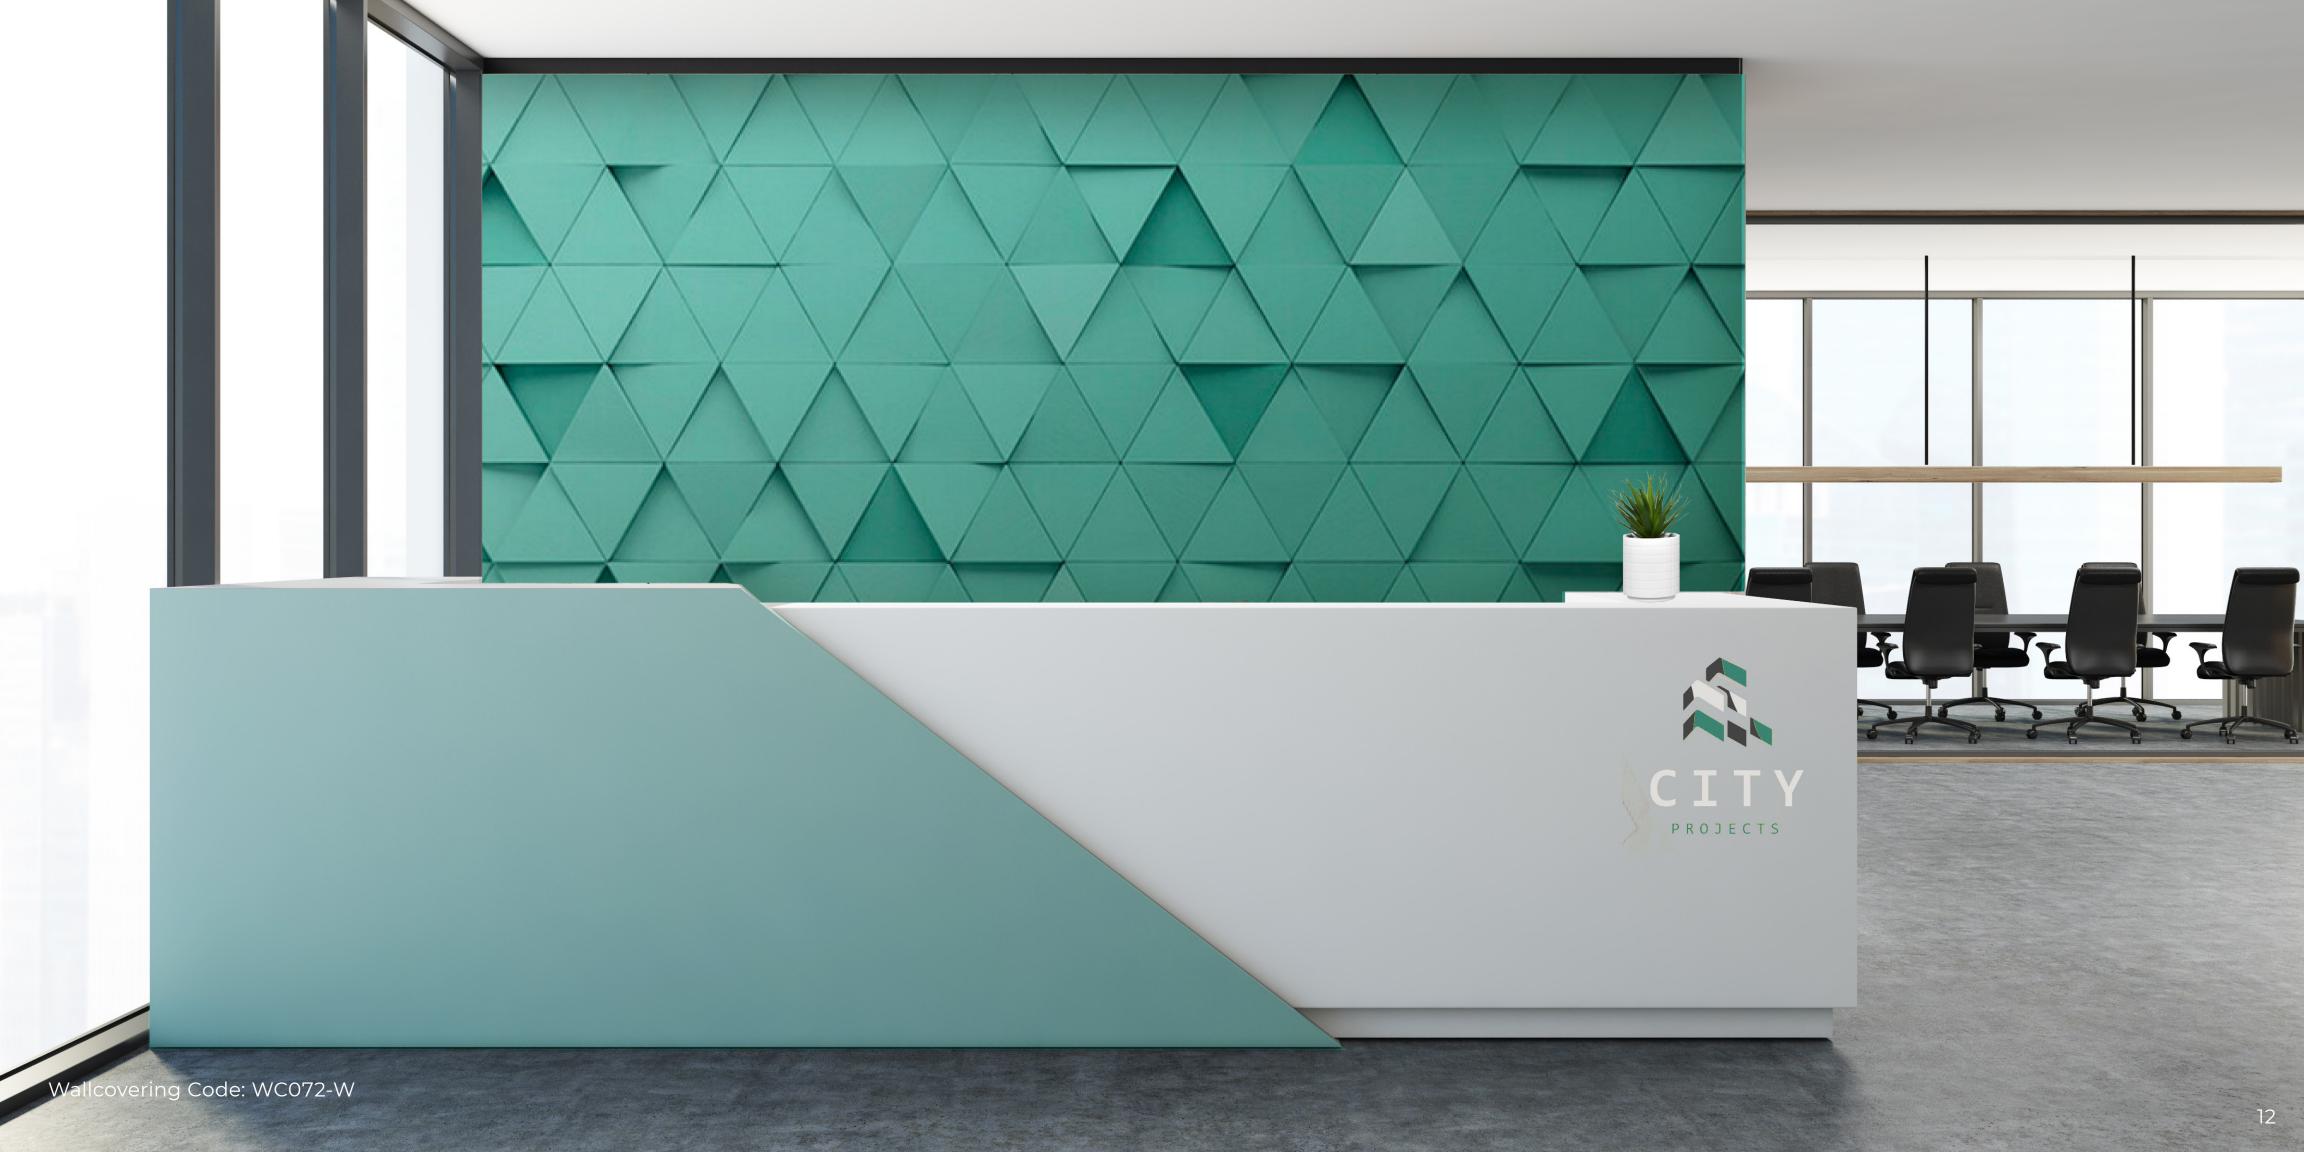

#### **Color Customization**

Achieve a harmonized color story true to your design palette. Your custom wallcovering can be color matched to a paint chip, fabric switch or Pantone color.