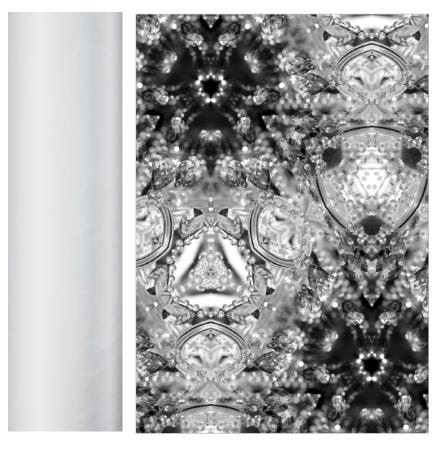

#### JEWELED

Keep them in awe! This value added speciality substrate is embedded with metallic shiny particles adding an eyecatching iridescent effect.

CODE: H0158-17K.V2