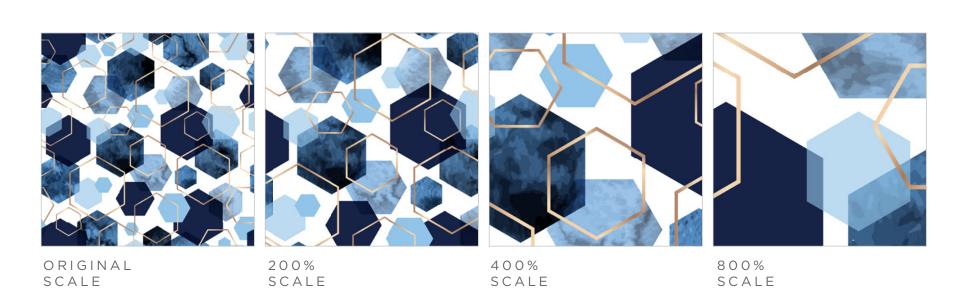

## 3D Wallcovering & Patterns

Digitally rendered by our in-house artists to create a dynamic, visually dimensional tactile surface without the high price tag.

Each custom wallcovering is printed on Type II commercial grade vinyl and meets all Hospitality standards.