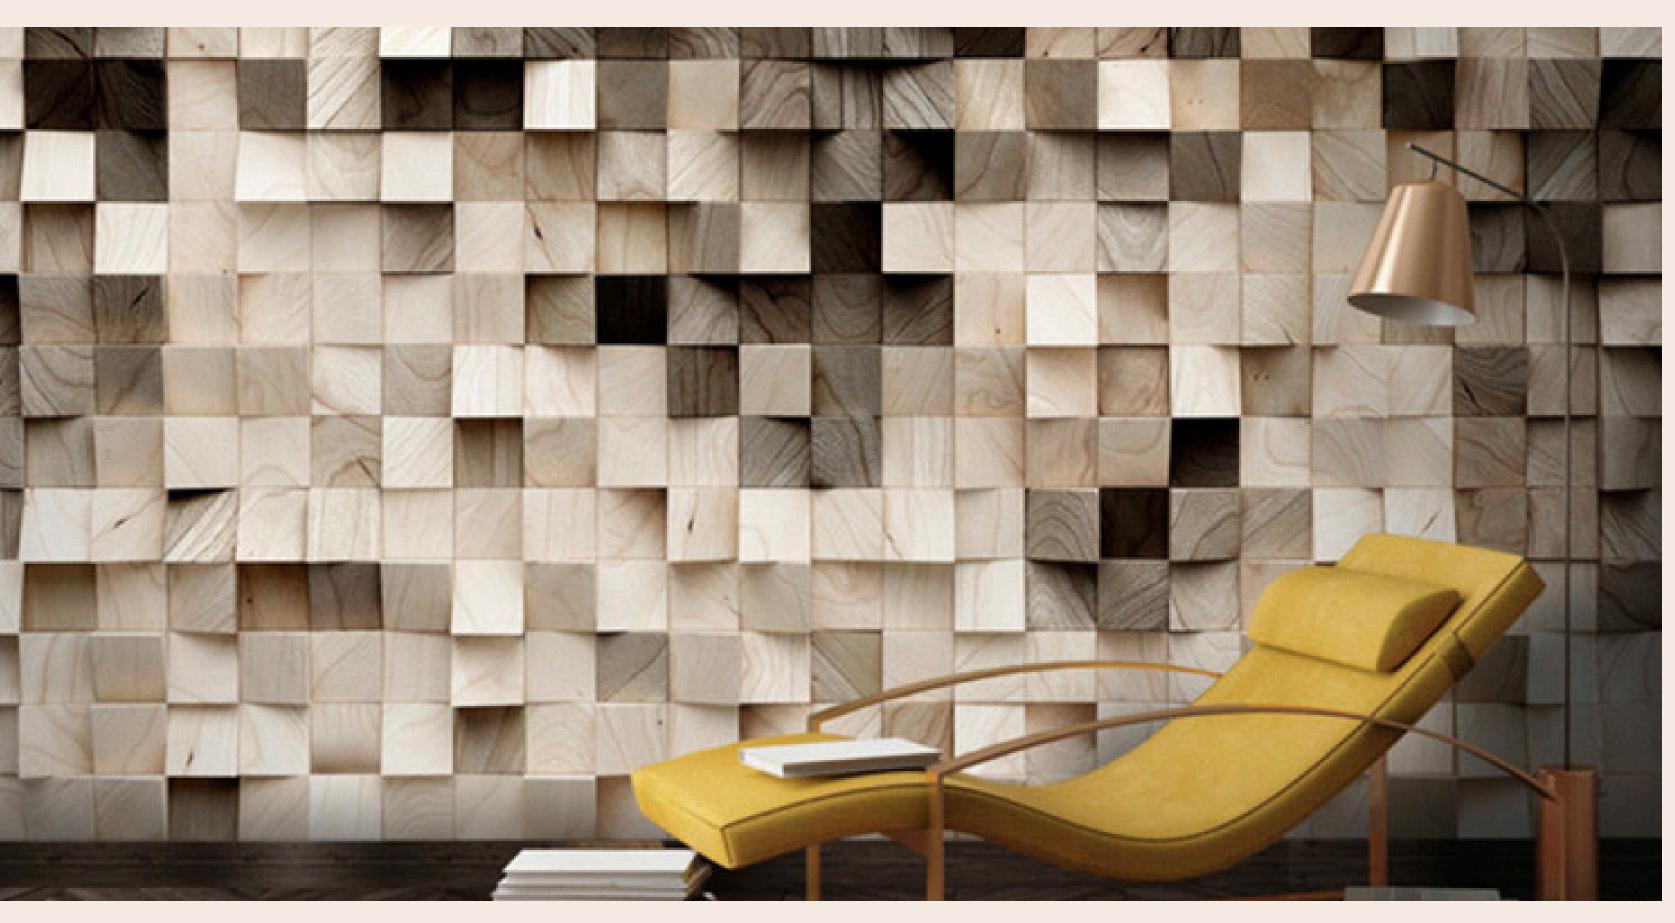

## 3D Wallcovering & Patterns

Digitally rendered by our in-house artists to create a dynamic, visually dimensional tactile surface without the high price tag.

Each custom wallcovering is printed on Type II commercial grade vinyl and meets all Hospitality standards.