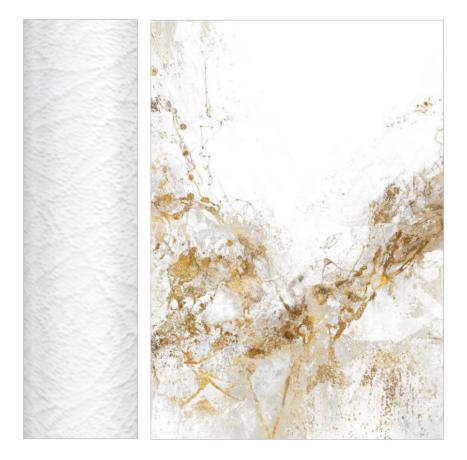

#### SILKEN

A mildly textured substrate that adds an extra detailed element to any custom print.

A great choice for vintage or sophisticated works.

CODE: S0404-18K.V2

SOFT GOLD

This champagne gold metallic substrate (also available in silver) exudes a contemporary or traditional visual warmth for the individual and their environment.