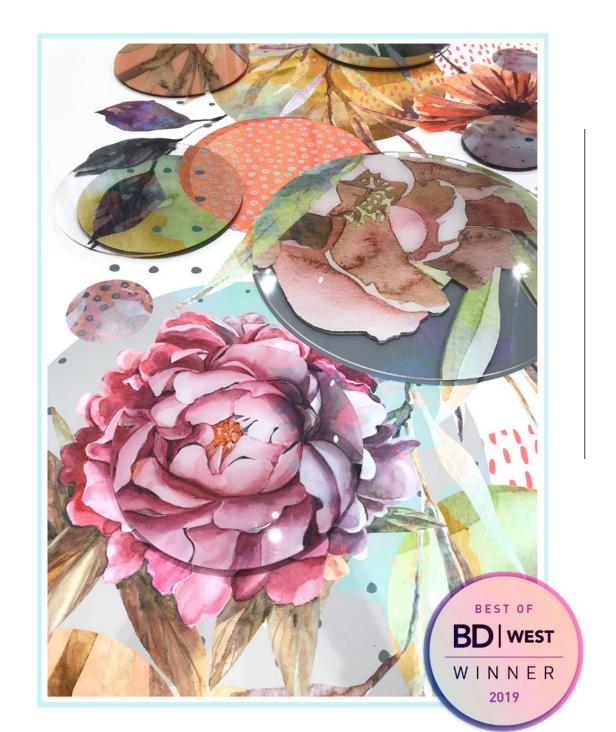

#### Art Murals

Handpainted originals created by studio artists.

Fine art reproduction & clarity, produced to exact specifications.

We use wallcovering as a unique medium to beautify your space with wall to wall art.

Wallcovering Code: S0404-18K.V2