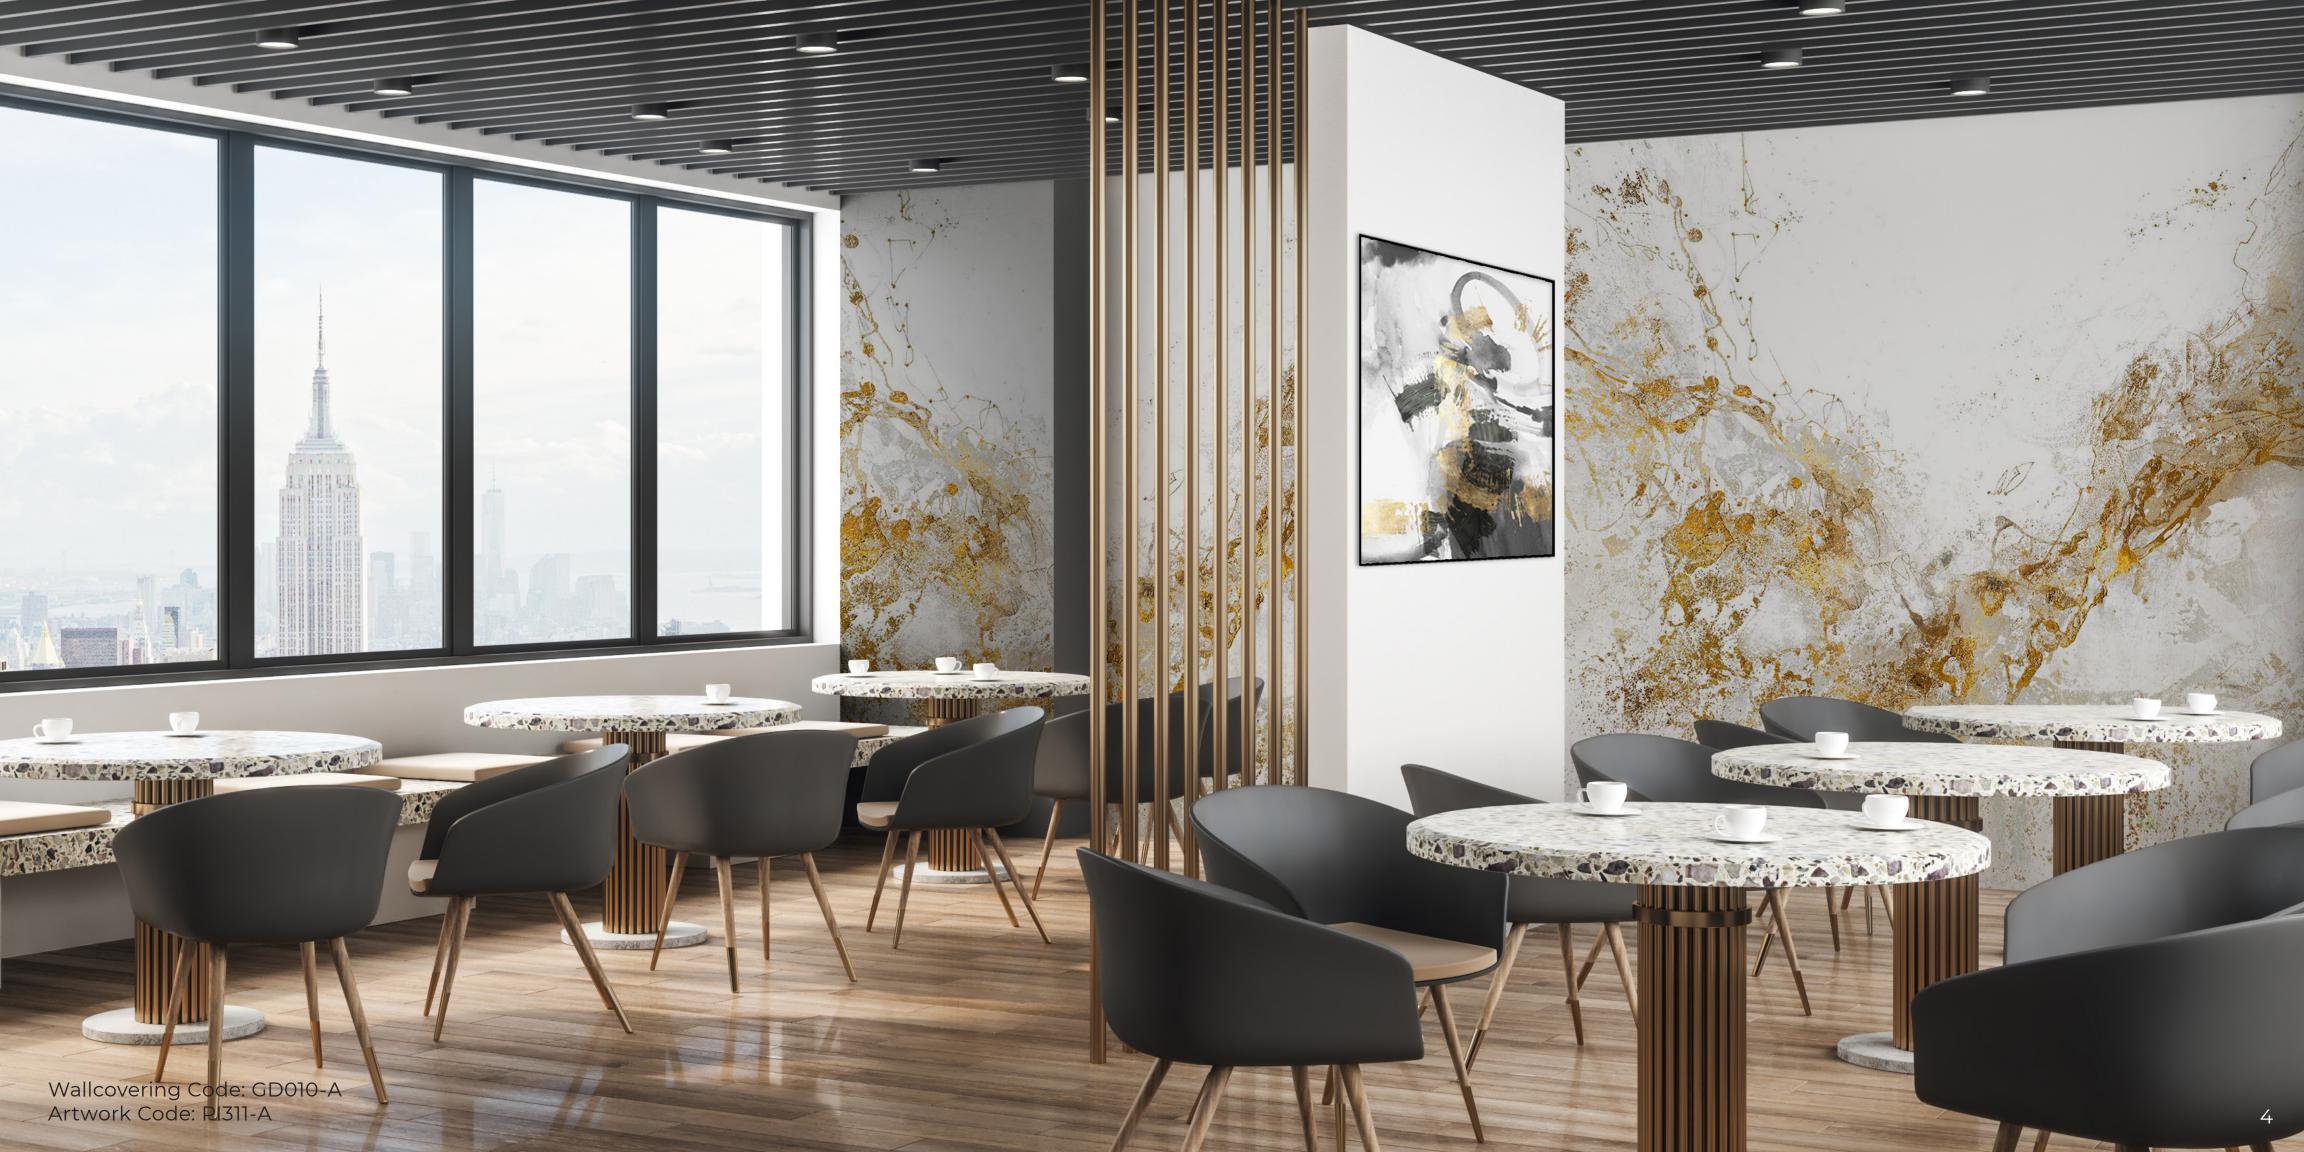

#### LEATHER

Worn and weathered, this substrate amplifies an embossed effect that best services many types of imagery by accentuating its depths and shapeliness.

CODE: GD010-A